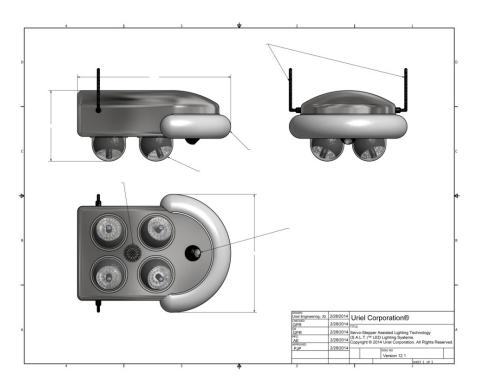

## Lighting Systems Technology with WIFI.

•Lighting-WIFI, Data, Communications Capability.

•Lumens<sup>3</sup> is the efficient, cost effective option to deliver WIFI throughout your operations.

Various Configurations of Rotatable LED Light Panels are available Per Unit. (\*Actual Enclosures / Lens Filters may have a different appearance.)

#### FURTHER EXCLUSIVE SYSTEMS:

VEHICULAR MULTI-SERVO / STEPPER ASSISTED LIGHTING TECHNOLOGY (S.A.L.T.)™ LED SYSTEMS

INDOOR ÐUWÖUUÜÁ ﷺMULTI-SERVO / STEPPER ASSISTED LIGHTING TECHNOLOGY (S.A.L.T.)™ LED SYSTEMS