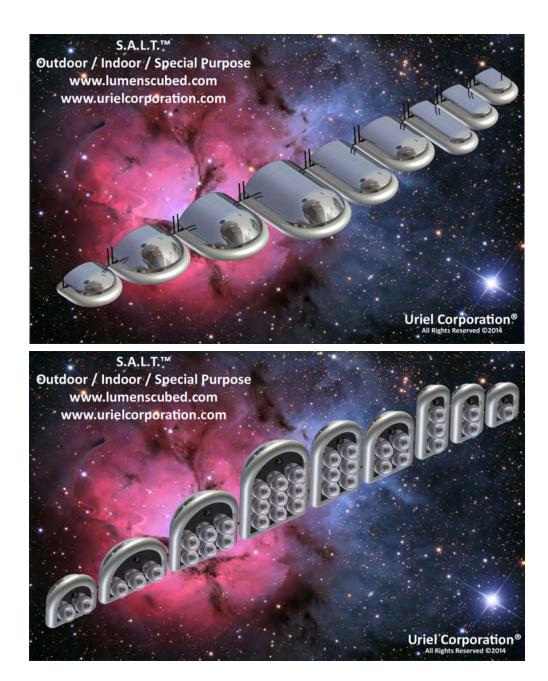

#### SERVO / STEPPER ASSISTED LIGHTING TECHNOLOGY (S.A.L.T.)™ PRODUCT FAMILIES:\*

\*Also available with Black Powder Coating.

## Lighting Systems Technology with WIFI.

•Lighting-WIFI, Data, Communications Capability.

•Lumens<sup>3</sup> is the efficient, cost effective option to deliver WIFI throughout your operations.

Various Configurations of Rotatable LED Light Panels are available Per Unit. (\*Actual Enclosures / Lens Filters may have a different appearance.)