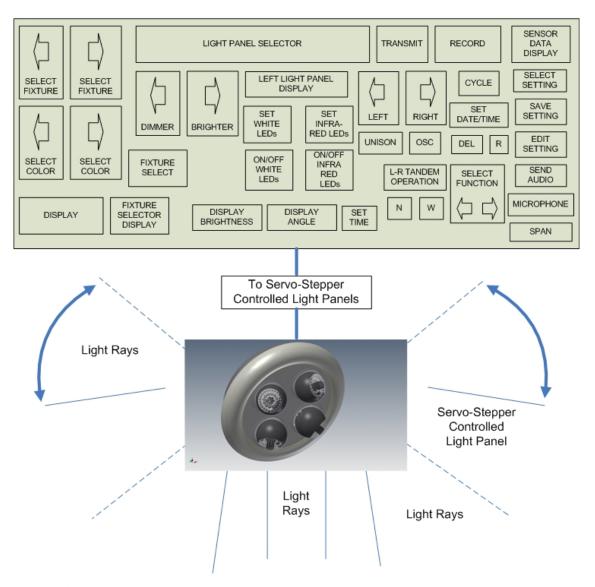

## **Exclusive Patented Lumens<sup>3</sup>**

**LED Control Systems:** 

#### SYSTEM CONTROL PANEL WITH MULTI-LIGHT PANEL ROTATABLE LIGHT FIXTURE\*

\*The Control Panel is designed specifically for your configured application and your specific light unit, which may have a different number of light panels. Specifications and features may vary from the description above. The features shown in the controller above are only a sample of over 122 available features. The Control Panels are designed to work with your specific version of Uriel Corporation's S.A.L.T.<sup>™</sup> LED Lighting Systems.